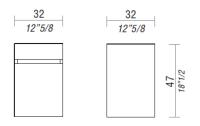

## **Product: SMALL STORAGE UNIT - SEAT**

Small storage unit with two functions: box with door and cushion to be used as a storage unit-pedestral drawer or as a comfortable seat.

Each *Chair Box* perfectly fits into the *Lockers*' module.

## **TECHNICAL FEATURES**

**Structure:** in wood also available with soft top upholstered in saddle leather.



## DIMENSIONS



CHAIR BOX.

## FINISHES

Structure: Sablé lacquered, available in different sample collection colours.

**Veneer:** White Colour Fir, Magnolia, Natural Oak 2016, Nuvola Stained Oak, Ebano, Eucalyptus, American Walnut, Wengè, Zebrano Brown.

Top: Smart Office - Fabric cat. B, F, G, L.