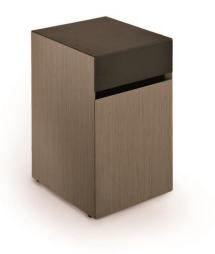

## **Product: SMALL STORAGE UNIT - SEAT**

Small storage unit with two functions: box with door and cushion to be used as a storage unit-pedestral drawer or as a comfortable seat.

Each *Chair Box* perfectly fits into the *Lockers*' module.

## **TECHNICAL FEATURES**

**Structure:** in wood also available with soft top upholstered in saddle leather.